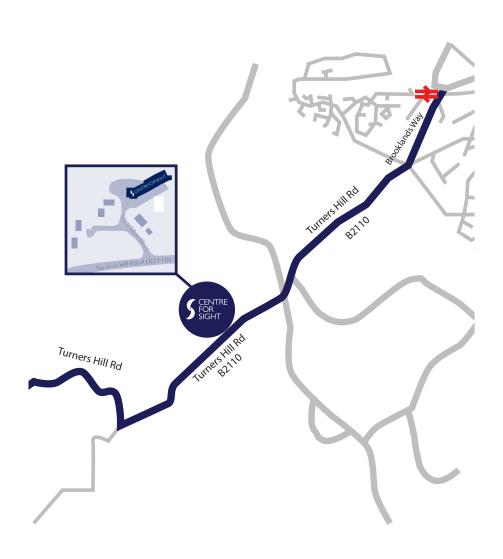

### From the M23 (junction 10)

Join the A264, head south to East Grinstead/Eastbourne. At the 2nd roundabout (Dukes Head) turn right towards Turners Hill.

Continue for 2 1/2 miles into Turners Hill and turn left at the top of the hill into East Street (this road will turn into Turners Hill Road), heading towards East Grinstead.

Centre for Sight is located on the left hand side, on a private road called Hazelden Place, approx 2 miles ahead near a bus stop. There will be signs as you approach.

#### From M25 (junction 6)

Follow the A22 towards East Grinstead and Eastbourne.

After approx 7 miles you enter Felbridge. After passing Felbridge Hotel on your left, turn right at the next traffic lights into Imberhorne Lane.

Follow Imberhorne Lane for approx 2 miles until you come to a slightly staggered crossroads - Turn right onto the B2110 (East Street, which will turn into Turners Hill Rd).

Centre for Sight is located on the right hand side, on a private road called Hazelden Place. There will be signs as you approach.