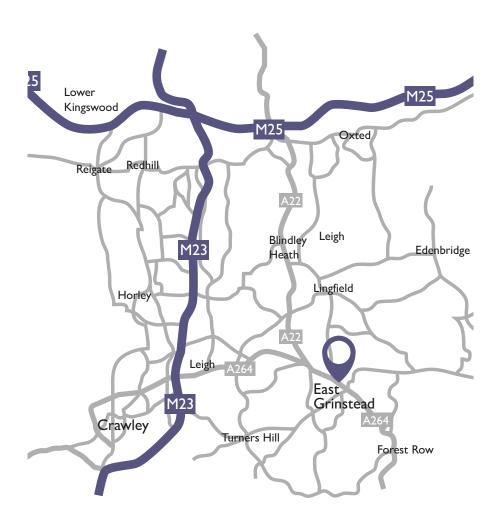

### From the M23 (junction 10)

Join the A264, head south to East Grinstead/Eastbourne. At the 2nd roundabout (Dukes Head) turn right towards Turners Hill.

Continue for 2 1/2 miles into Turners Hill and turn left at the top of the hill into East Street (this road will turn into Turners Hill Road), heading towards East Grinstead.

#### From M25 (junction 6)

Follow the A22 towards East Grinstead and Eastbourne.

After approx 7 miles you enter Felbridge. After passing Felbridge Hotel on your left, turn right at the next traffic lights into Imberhorne Lane.

Follow Imberhorne Lane for approx 2 miles until you come to a slightly staggered crossroads - Turn right onto the B2110 (East Street, which will turn into Turners Hill Rd).

Centre for Sight is located on the right hand side, on a private road called Hazelden Place. There will be signs as you approach.