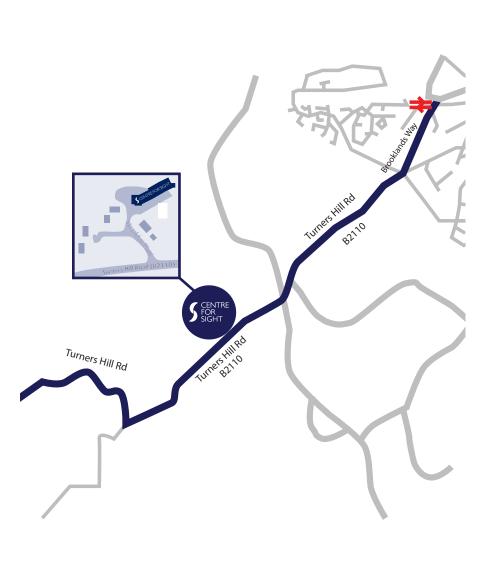

## How to find us

Hazelden Place (Main Hospital)

## From the M23 (junction I0)

Join the A264, head south to East Grinstead/Eastbourne.

At the 2nd roundabout (Dukes Head) turn right towards Turners Hill.

Continue for 2 I/2 miles into Turners Hill and turn left at the top of the hill into Turners Hill Rd, heading towards East Grinstead.

Centre for Sight is located on the left hand side, on a private road called Hazelden Place, approx 2 miles ahead near a bus stop. There will be signs as you approach.

## From M25 (junction 6)

Follow the A22 towards East Grinstead and Eastbourne.

After approx 7 miles you enter Felbridge. After passing Felbridge Hotel on your left, turn right at the next traffic lights into Imberhorne Lane.

Follow Imberhorne Lane for approx 2 miles until you come to a slightly staggered crossroads - Turn right onto the B2IIO (Turners Hill Rd).

Centre for Sight is located on the right hand side, on a private road called Hazelden Place. There will be signs as you approach.

Hazelden Place Turners Hill road East Grinstead West Sussex RHI9 4RH