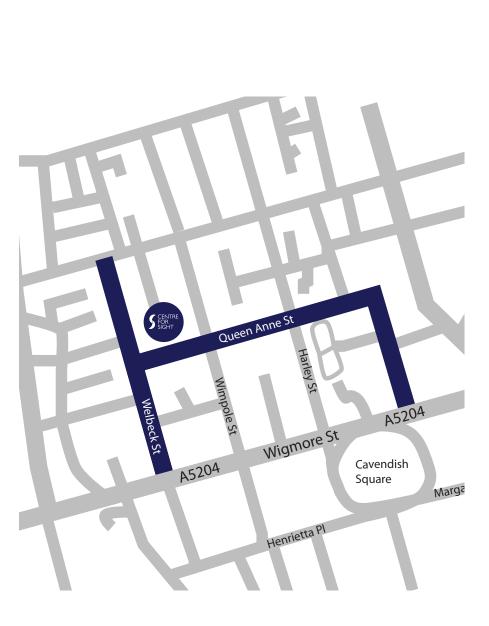

## How to find us

38 Queen Anne Street (London Clinic)

## From Oxford Circus

From the Oxford Street exit, turn left, continue along Oxford Street heading towards Marble Arch until you get to john Lewis.

Cross the road and continue up Holles Street alongside John Lewis.

As you pass Cavendish Square to your right, the road immediately in front of you is Harley Street.

Continue down Harley Street and Queen Anne Street is the 2nd on the left. 38 is a little way down on the opposite side of the road

## From Bond Street

Turn right and continue up Oxford Street towards Debenhams.

At Debenhams turn left and continue up Chapel Place.

Continue up Wimpole Street (crossing Wigmore Street).

The next street is Queen Anne Street. Turn right into Queen Anne Street - 38 is the second one up on the opposite side of the road.

38 Queen Anne Street London WIG 8HZ