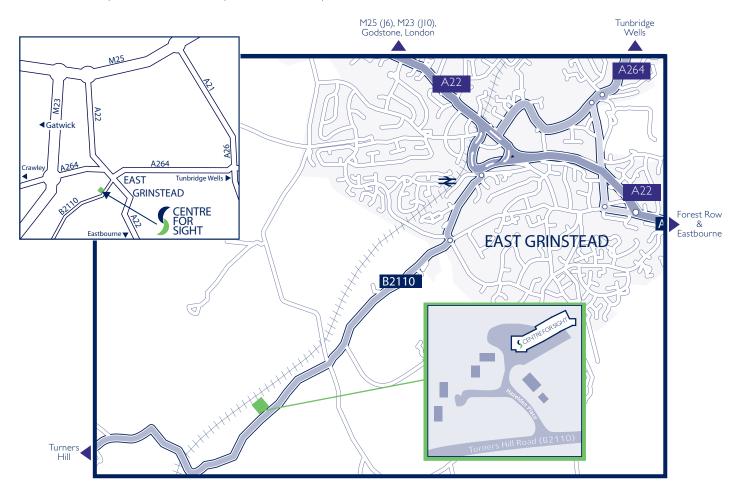

## **CENTRE FOR SIGHT**

Hazelden Place, Turners Hill Road, East Grinstead, West Sussex RHI9 4RH

Please note this document is designed as a guide and is intended to advise patients of the accommodation available in the local area. Centre for Sight in no way accepts any responsibility for an unsatisfactory service received at any of the above Hotels/Bed & Breakfasts. All prices and discounts were correct at the date of printing.