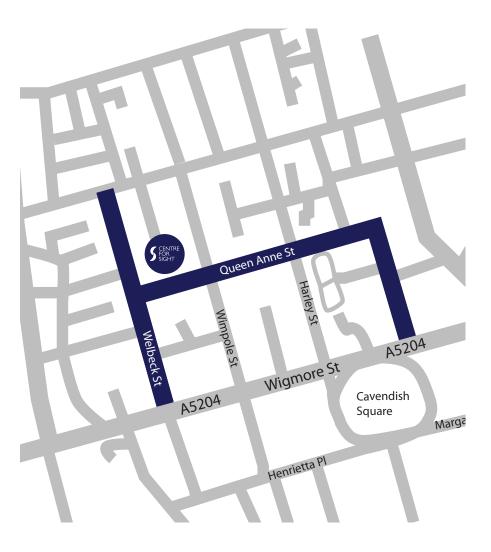

## How to find us

14 Queen Anne Street, Suite 2 (London Clinic)

## From Oxford Circus

From the Oxford Street exit, turn left, continue along Oxford Street heading towards Marble Arch until you get to john Lewis.

Cross the road and continue up Holles Street alongside John Lewis.

As you pass Cavendish Square to your right, the road immediately in front of you is Harley Street.

Continue down Harley Street and Queen Anne Street is the 2nd on the right. 14 is a little way down on the opposite side of the road

## From Bond Street

Turn right and continue up Oxford Street towards Debenhams.

At Debenhams turn left and continue up Chapel Place.

Continue up Wimpole Street (crossing Wigmore Street).

The next street is Queen Anne Street. Turn right into Queen Anne Street - 14 is just past Harley Street on the opposite side of the road.

## 14 Queen Anne Street, Suite 2 London WIG 9LG